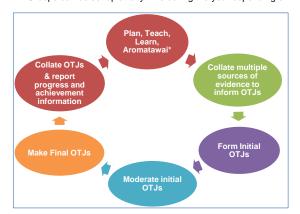

## Progress and achievement yearly reporting overview chart

This is an example of how progress and achievement reporting can be incorporated into a kura or Māori medium setting aromatawai plan and process to ensure all kaiako, senior leaders and boards of trustees are aware of the tasks and expectations in a yearly overview.